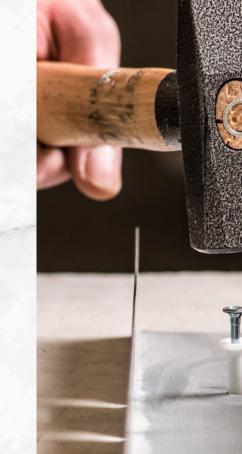

## ULTIMATE RESOLUTION! Effortless and user-friendly!

The UVS countersunk head impact screw features a premium nylon insert and a galvanized steel stud.

These components are pre-installed to facilitate a swift installation process. The impact screw is inserted through the connecting element during installation, thereby conserving time. As you drive the nail screw, the sleeve of the insert expands, establishing a secure anchorage within the building material.