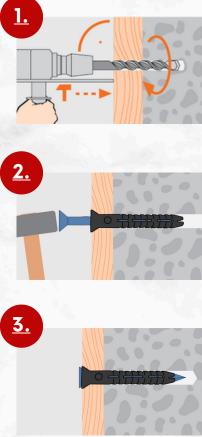

## ULTIMATE RESOLUTION! Effortless and user-friendly!

The UVS countersunk head impact screw features a premium nylon insert and a galvanized steel stud.

These components are pre-installed to facilitate a swift installation process. The impact screw is inserted through the connecting element during installation, thereby conserving time. As you drive the nail screw, the sleeve of the insert expands, establishing a secure anchorage within the building material.