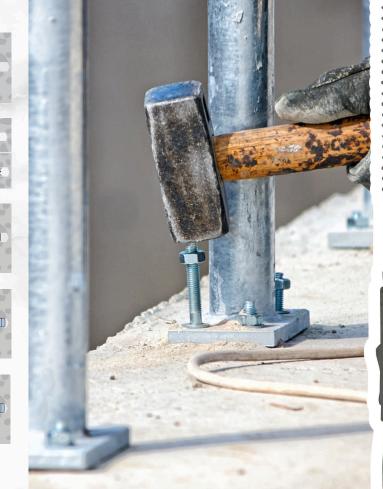

## IT HOLDS LIKE A NAIL! Effortless and user-friendly!

The TXH7 tension anchor offers a cost-effective solution for fastening in non-cracked concrete. Its extended thread and dual anchoring depths provide exceptional flexibility. In addition to installation via pre-setting and a pressure system, the screw anchor is also compatible with installation featuring a standing part. The TXH7 anchor is electrogalvanized with a minimum thickness of 5 microns.