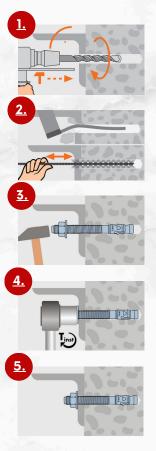

## IT HOLDS LIKE A NAIL! Effortless and user-friendly!

The TXH7 tension anchor offers a cost-effective solution for fastening in non-cracked concrete. Its extended thread and dual anchoring depths provide exceptional flexibility. In addition to installation via pre-setting and a pressure system, the screw anchor is also compatible with installation featuring a standing part. The TXH7 anchor is electrogalvanized with a minimum thickness of 5 microns.